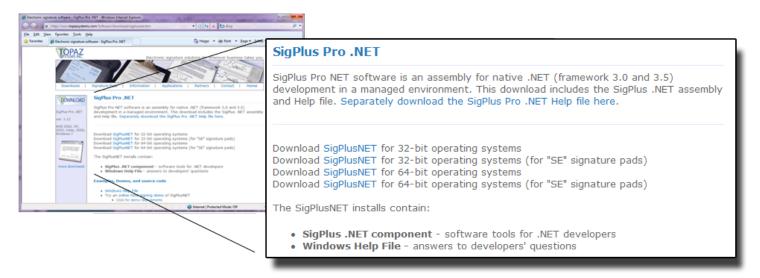

## Set Up Topaz Signature Capture Device For Use With Infinity

The Topaz set-up msi can be downloaded using the following link. \*Be sure to choose the one for "SE" signature pads.\*

http://www.topazsystems.com/Software/download/sigplusnet.htm