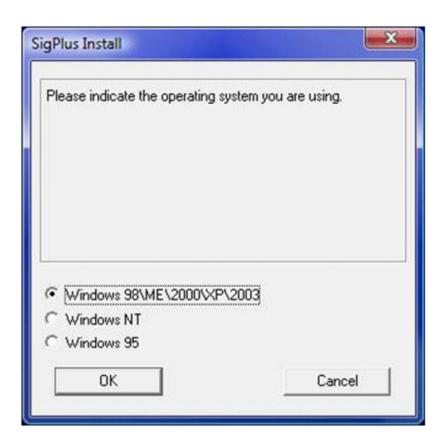

Installation is simple. Make sure the device is not plugged in. You will be reminded to plug in device after successfully installing software.

1. Use the default folder location and click "Next."

2. Choose your operating system and click "OK." For those using Vista, select the Windows 98\ME\2000\XP\2003 option.