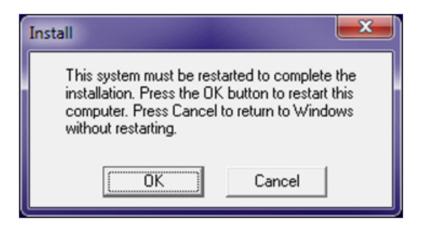

4. Choose "HSB" for connection type and click "OK."

5. After installation, a restart is required. Press "OK."