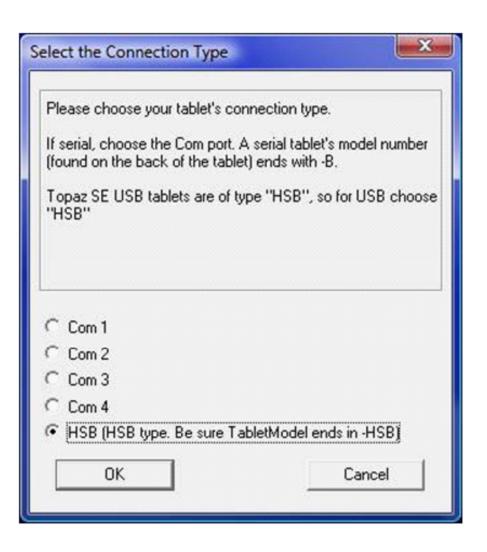

4. Choose "HSB" for connection type and click "OK."

5. After installation, a restart is required. Press "OK."