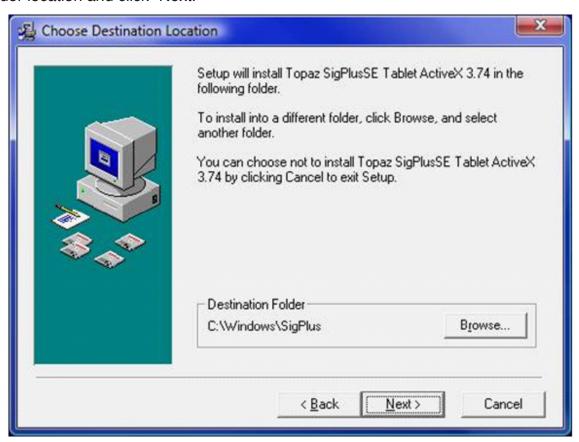

Installation is simple. Make sure the device is not plugged in. You will be reminded to plug in device after successfully installing software.

1. Use the default folder location and click "Next."

2. Choose your operating system and click "OK." For those using Vista, select the Windows 98\ME\2000\XP\2003 option.