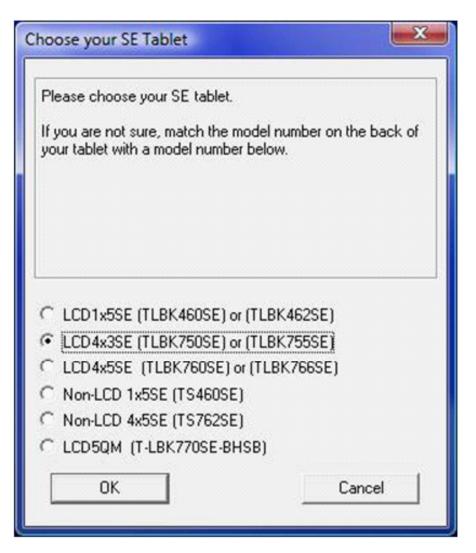

3. Chose SigGem "LCD 4X3E" and click "OK."

For a 64-bit installation, you might the NOT see the model number in the supported list. If so, choose the LCD 4X3SE (TLBK770SE) or (TLBK772SE) option, ignoring the Model Number.